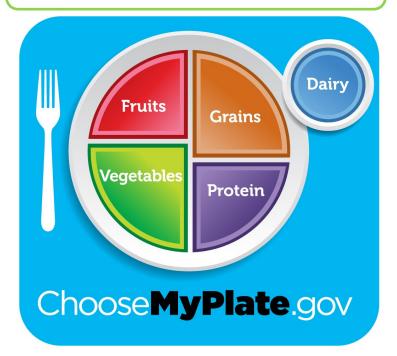

# **MyPlate Main Message**

Make half your plate fruits and vegetables!

The MyPlate picture above is used as a simple way to show that fruits and vegetables should make up half of your plate during meals. Aim to fill your plate like MyPlate next time!

## What does it mean?

#### **Portion Sizes**

- MyPlate shows a simplified way to think about portions sizes.
- When filling your plate only a <u>quarter</u> should be <u>protein</u> and another quarter should be <u>grains</u>. The other <u>half</u> should be made up equal of <u>fruits</u> and <u>vegetables</u>. <u>Dairy</u> is a <u>small</u> portion of a meal.
- Think about this the next time you order a meal out.

#### Meeting all the food groups

The MyPlate idea reminds us that we need to eat foods from each food group in order to stay healthy.

This guide gives you the pieces to put together a healthier meal when dining out. Put the "pieces" together to create your next healthy meal according to MyPlate guidelines.