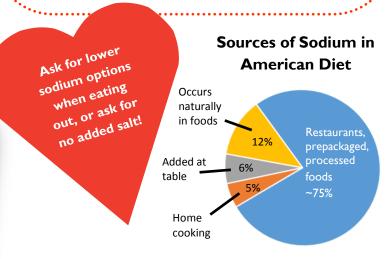

#### What You Need to Know About Sodium!

- Eating high amounts of sodium raises blood pressure, which can lead to heart disease and stroke.
- ➡ High blood pressure makes you 4x more likely to die from stroke, and 3x more likely to die from heart disease.
- The average intake for Americans is more than 3,400mg! The USDA recommends less than 2,300mg, but most Americans should limit intake to 1,500mg per day.
- Fast Food and restaurants are a large part of the sodium in American diets.
- Some easy tips:
  - Eat more fruits and veggies!
  - Request that your meal be prepared without added salt.
- **▼ IMPORTANT!** Most of the foods found in this guide are above the recommended amount of sodium, but they still represent the healthier options available!