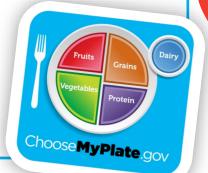

# **MyPlate Main Message**

Make half your plate fruits and vegetables!

The MyPlate picture above is used as a simple way to show that fruits and vegetables should make up half of your plate during meals. Aim to fill your plate like MyPlate next time!

## What does it mean?

#### **Portion Sizes**

- MyPlate shows a simplified way to think about portions sizes.
- When filling your plate only a <u>quarter</u> should be <u>protein</u> and another quarter should be <u>grains</u>. The other <u>half</u> should be made up equal of <u>fruits</u> and <u>vegetables</u>. <u>Dairy</u> is a <u>small</u> portion of a meal.
- Think about this the next time you order a meal out.

#### Meeting all the food groups

The MyPlate idea reminds us that we need to eat foods from each food group in order to stay healthy.

This guide gives you the pieces to put together a healthier meal when dining out. Put the "pieces" together to create your next healthy meal according to MyPlate guidelines.